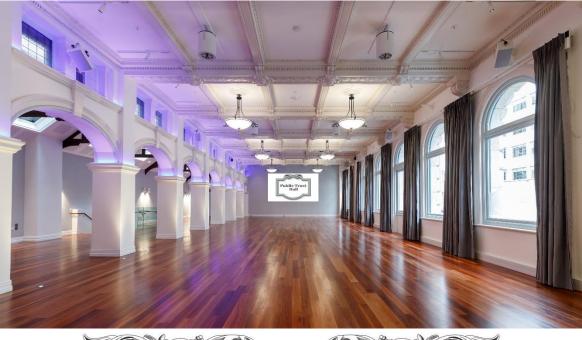

## Our wedding package provides all you need for your perfect day

- Public Trust Hall from 10am 11.30pm (venue vacated by 12.00am)
- Capacity up to 300 cocktail and 180 banquet style
- Our architectural RGBW themed lighting
- Event Management
- Liaising with one of our approved caterers
- Venue furniture set out to your specification
- Cake table
- Easels for your guest seating plan and welcome sign
- LED candles to complement your table decorations and our atmospheric lighting
- An audio-visual offering that includes:
- Sound system and microphone for your speeches
- Use of our sound system for your music playlist